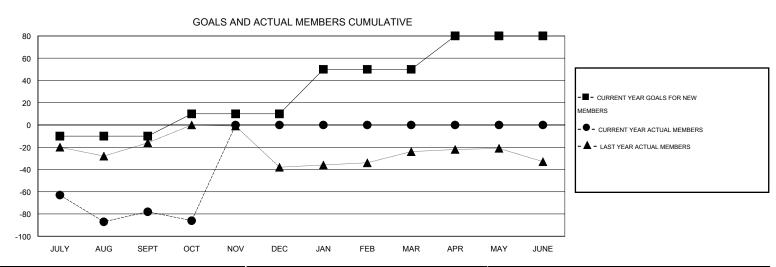

## **LOCATION MASSACHUSETTS**

 $\mathsf{GMT}\;\mathsf{CA}\;1$ 

|                             |                  | Clubs            |                  |                  | Members                     |                    |                                     |                    |                  |
|-----------------------------|------------------|------------------|------------------|------------------|-----------------------------|--------------------|-------------------------------------|--------------------|------------------|
|                             | RESUI            | TS FOR 2015-2016 | i                |                  | RESULTS FOR 2015-2016       |                    |                                     |                    |                  |
| QUARTER                     | NEW CLUB<br>GOAL | NEW CLUBS        | DROPPED<br>CLUBS | NET<br>GAIN/LOSS | QUARTER                     | NEW MEMBER<br>GOAL | CHARTER AND<br>NEW MEMBERS<br>ADDED | DROPPED<br>MEMBERS | NET<br>GAIN/LOSS |
| JULY/AUG/SEPT               | 0                | 0                | 1                | -1               | JULY/AUG/SEPT               | -10                | 40                                  | 118                | -78              |
| OCT/NOV/DEC                 | 0                | 0                | 0                | 0                | OCT/NOV/DEC                 | 20<br>40           | 10<br>0                             | 18<br>0            | -8<br>0          |
| JAN/FEB/MAR<br>APR/MAY/JUNE | 1                | 0                | 0                | 0                | JAN/FEB/MAR<br>APR/MAY/JUNE | 30                 | 0                                   | 0                  | 0                |